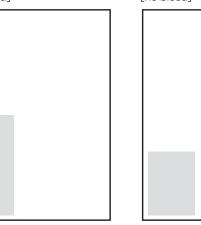

#### Full Page 297mm x 210mm

[3mm bleed all sides]

Half Page 190mm x 135mm [no bleed]

Third Page (H) 190mm x 87mm [no bleed] **Third Page (V)** 278mm x 60mm [no bleed] **Sixth Page** 135mm x 60mm [no bleed]

Ninth Page 88mm x 60mm [no bleed]