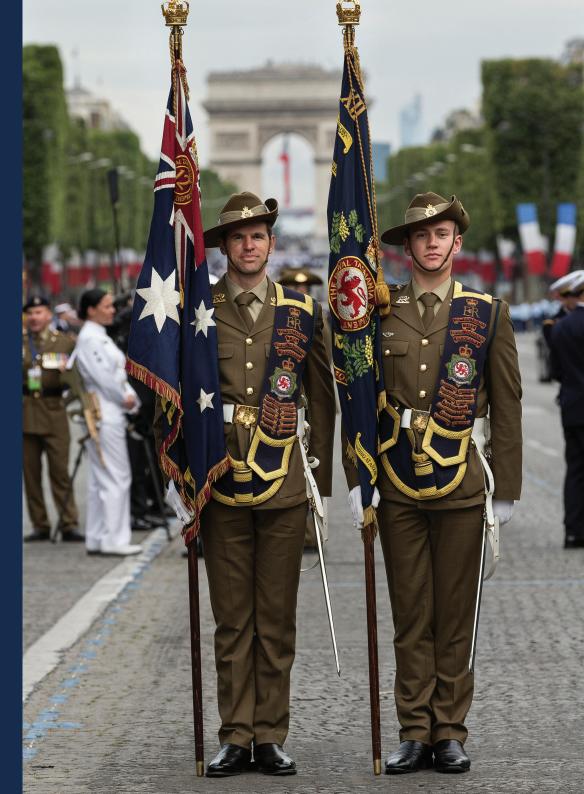

The Royal Tasmanian Regiment prepare to march the Colours of the 12th Battalion down the Averue des Champs-Élysées, Paris.

ANZAC Day around Tasmania.

OFFICIAL PUBLICATION OF THE RETURNED SERVICES LEAGUE OF AUSTRALIA - TASMANIA BRANCH