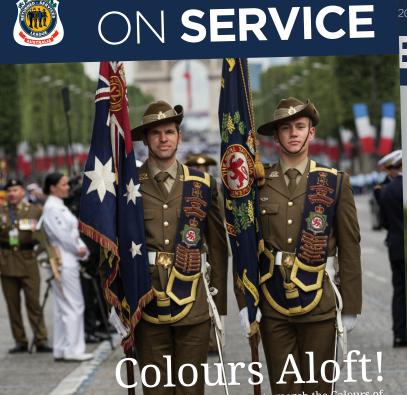

The Royal Tasmanian Regiment prepare to march the Colours of the 12th Battalion down the Averue des Champs-Élysées, Paris.

ANZAC Day around Tasmania.

OFFICIAL PUBLICATION OF THE RETURNED SERVICES LEAGUE OF AUSTRALIA - TASMANIA BRANCH