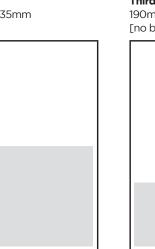

#### Back Page 297mm x 210mm [3mm bleed all sides]

Inside Cover 297mm x 210mm [3mm bleed 3 sides]

## **ADS SIZES AND COSTING**

| Back Page         | 297mm x 210mm | \$3,000.00 |
|-------------------|---------------|------------|
| Inside Cover      | 297mm x 210mm | \$2,500.00 |
| Inside Back Cover | 297mm x 210mm | \$2,500.00 |
| Full Page         | 297mm x 210mm | \$2,000.00 |
| Half Page         | 190mm x 135mm | \$1,200.00 |
| Third Page (H)    | 190mm x 87mm  | \$900.00   |
| Third Page (V)    | 60mm x 278mm  | \$900.00   |
| Sixth Page        | 135mm x 60mm  | \$650.00   |
| Ninth Page        | 88mm x 60mm   | \$495.00   |